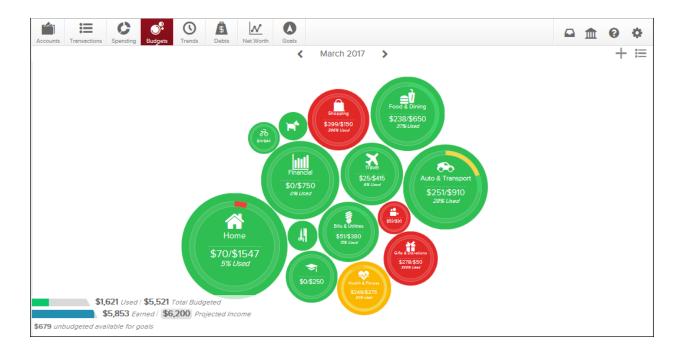

#### **Overview**

- Auto-generated budgets use averages from last 90 days of transactions.
- Select the month from the top navigation bar.
- Click + to add a budget. Click the List Icon at upper right to switch to the list view.
- Green = less than 80% of a budget is used.
- Yellow = more than 80% of a budget is used.
- Red = more than 100% of a budget is used.
- A yellow or red subcategory displays in the parent budget as a curved bar (as seen to the left). This lets you see subcategory spending at a glance.
- Click a budget to edit it.
- Click Projected Income to edit it.

|                |                   | < March 2017 >     | + .                 |
|----------------|-------------------|--------------------|---------------------|
| Overall Budget |                   |                    | \$ 1,621 / \$ 5,521 |
| <b>~</b>       | Auto & Transport  | 😎 Auto & Transport | \$ 251 / \$ 910     |
| 1              | Bills & Utilities | Auto Insurance     | \$ 179 / \$ 185     |
| <b>Ş</b> i     | Education         | Auto Payment       | \$ 0 / \$ 375       |
| ••             | Entertainment     | Gas                | \$ 72 / \$ 300      |
|                | Financial         | Service & Parts    | \$0/\$50            |
| Ê              | Food & Dining     |                    |                     |
| Ħ              | Gifts & Donations |                    |                     |
| •              | Health & Fitness  |                    |                     |
|                | Home              |                    |                     |
|                | Income            |                    |                     |
| 59             | Kids              |                    |                     |