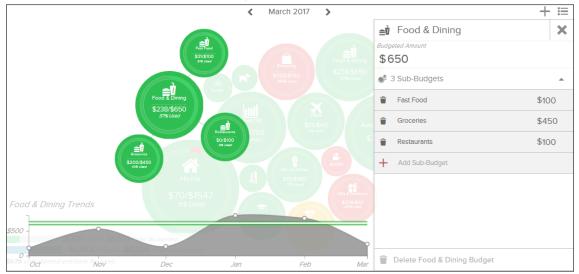

#### Edit a Budget?

- Click the budget item, then click Budgeted Amount to change what your budget is set to.
- Use the chart at the bottom to budget with your historical spending in mind. The green line in the chart shows the current budgeted amount.
- Click Sub-Budgets to add subcategories.
- Click Delete to eliminate a budget.